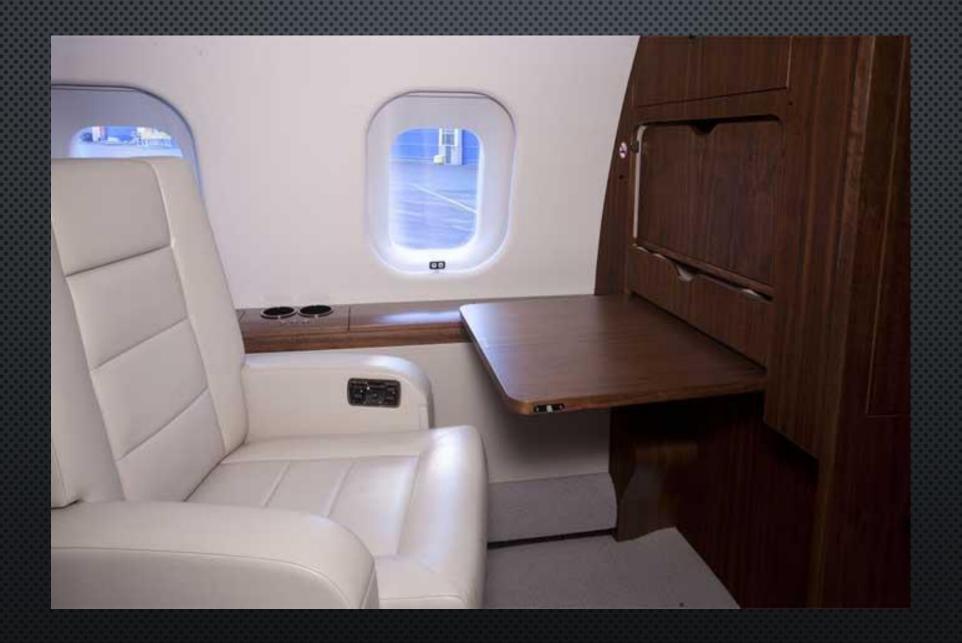

FORWARD CABIN: Club Four arrangement, with pull-out executive tables.

MID CABIN: Classic four-place dining / conference area opposite a three-place sofa.

AFT CABIN: Two individual chairs with an additional three-place sofa opposite separated from main cabin by a sliding door. Enclosed Large Owner's Lavatory w/Full Amenities and Access to Luggage Compartment.