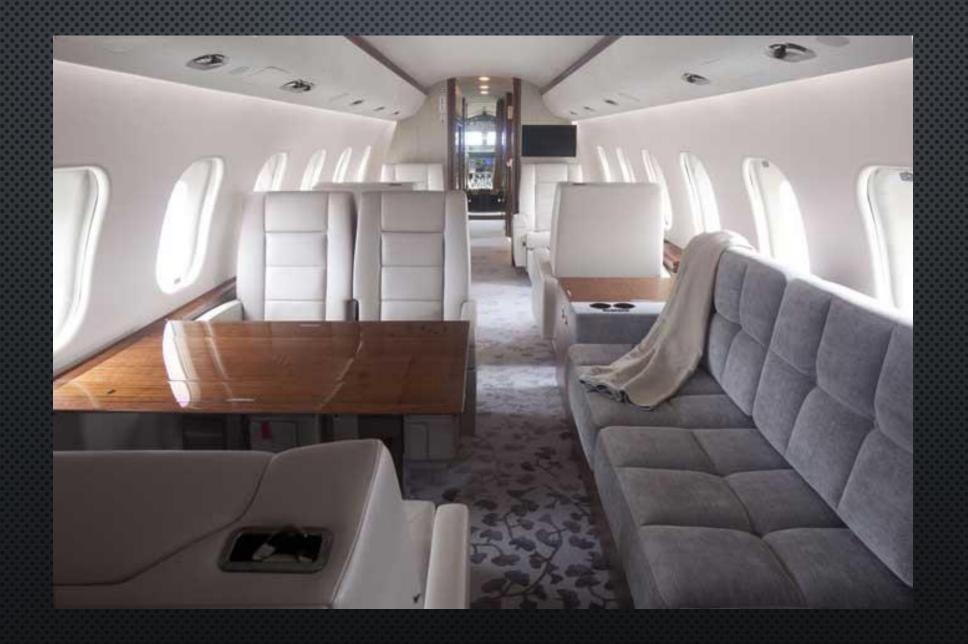

FORWARD CABIN: Club Four arrangement, with pull-out executive tables.

MID CABIN: Classic four-place dining / conference area opposite a three-place sofa.

AFT CABIN: Two individual chairs with an additional three-place sofa opposite separated from main cabin by a sliding door. Enclosed Large Owner's Lavatory w/Full Amenities and Access to Luggage Compartment.