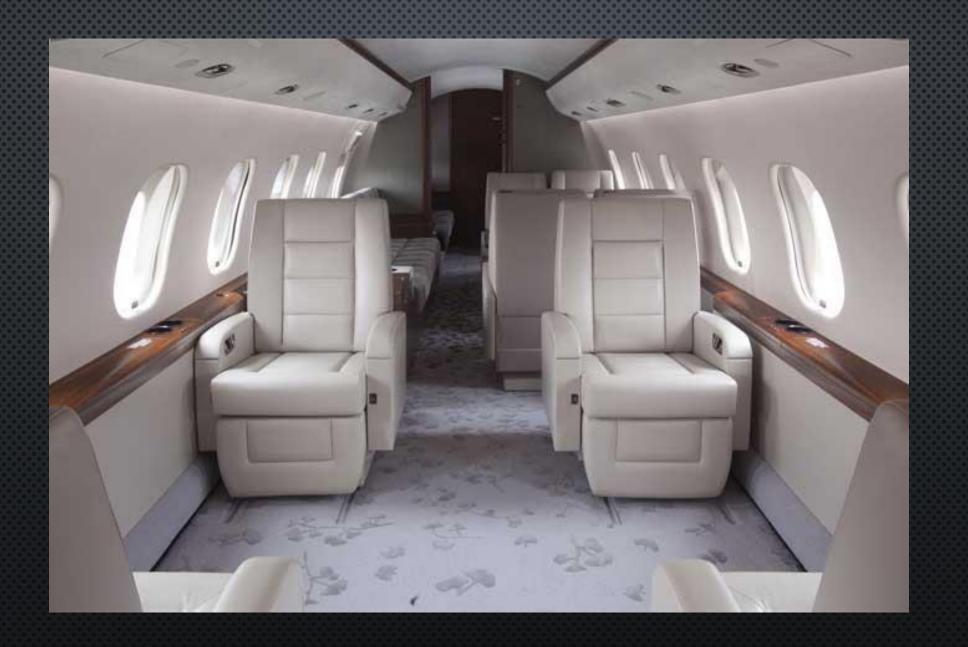

FORWARD CABIN: Club Four arrangement, with pull-out executive tables.

MID CABIN: Classic four-place dining / conference area opposite a three-place sofa.

AFT CABIN: Two individual chairs with an additional three-place sofa opposite separated from main cabin by a sliding door. Enclosed Large Owner's Lavatory w/Full Amenities and Access to Luggage Compartment.