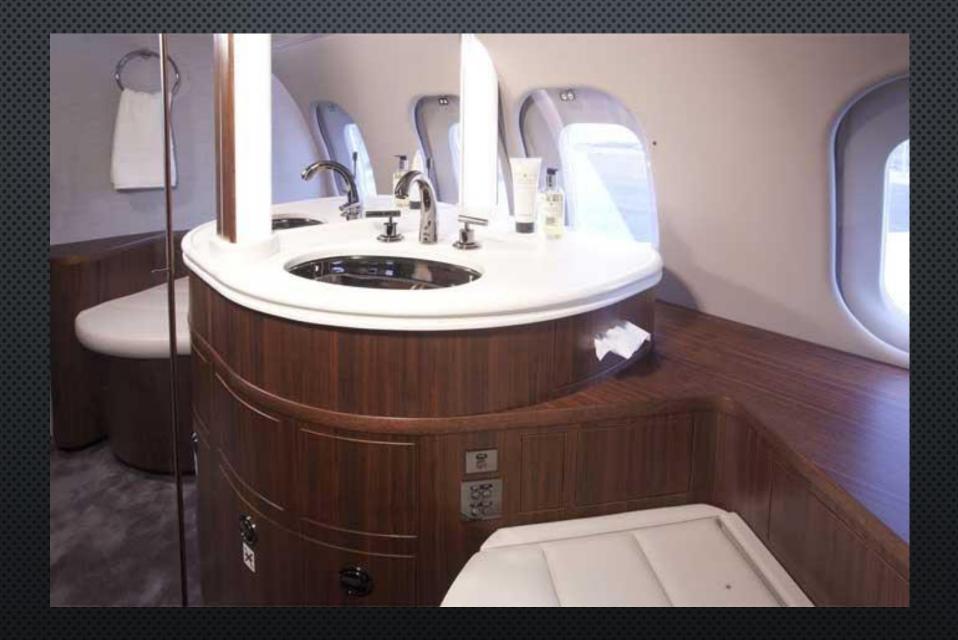

FORWARD CABIN: Club Four arrangement, with pull-out executive tables.

MID CABIN: Classic four-place dining / conference area opposite a three-place sofa.

AFT CABIN: Two individual chairs with an additional three-place sofa opposite separated from main cabin by a sliding door. Enclosed Large Owner's Lavatory w/Full Amenities and Access to Luggage Compartment.