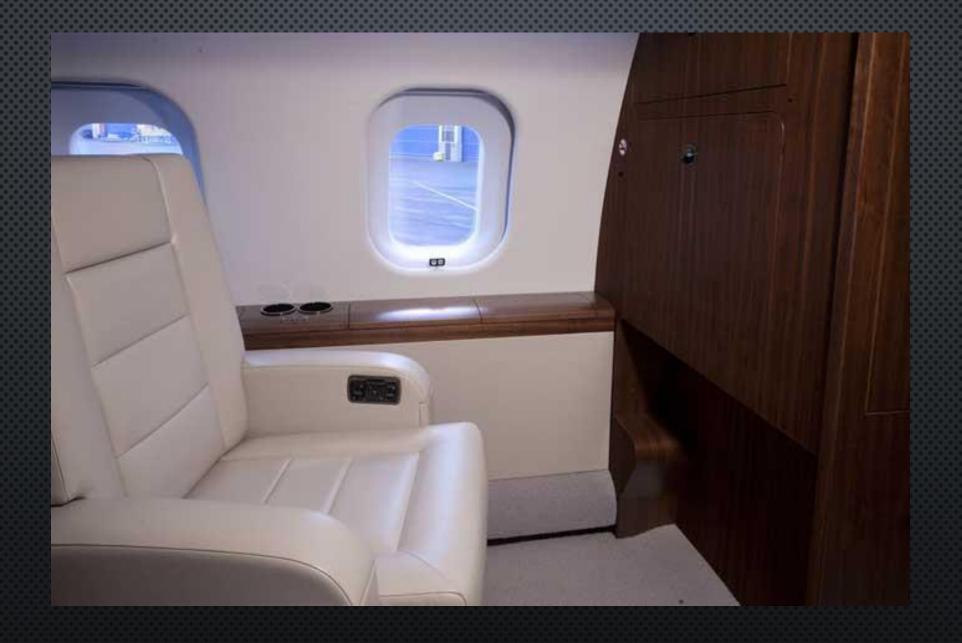

FORWARD CABIN: Club Four arrangement, with pull-out executive tables.

MID CABIN: Classic four-place dining / conference area opposite a three-place sofa.

AFT CABIN: Two individual chairs with an additional three-place sofa opposite separated from main cabin by a sliding door. Enclosed Large Owner's Lavatory w/Full Amenities and Access to Luggage Compartment.