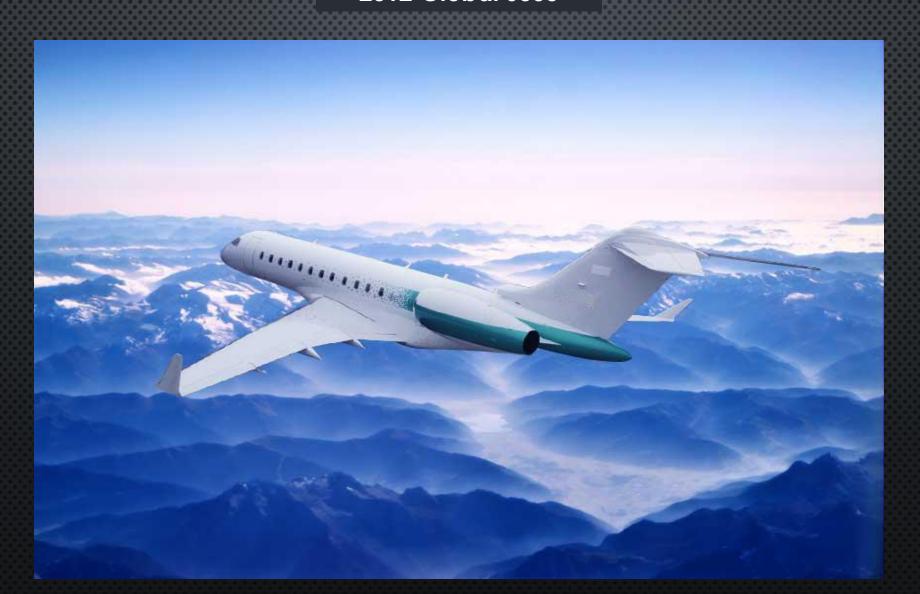

# 2012 Global 6000

## 2012 Global 6000

Airframe Total Time: 1,081 Hours (on Smart Parts Plus Program)

Engine Program: Rolls Royce Corporate Care (RRCC)

Passengers: 16 + enclosed Crew Rest Area

Crew Rest Station: YES

**Interior:** 16-passenger interior + Crew Rest Area in 'Limited Edition Spefification'