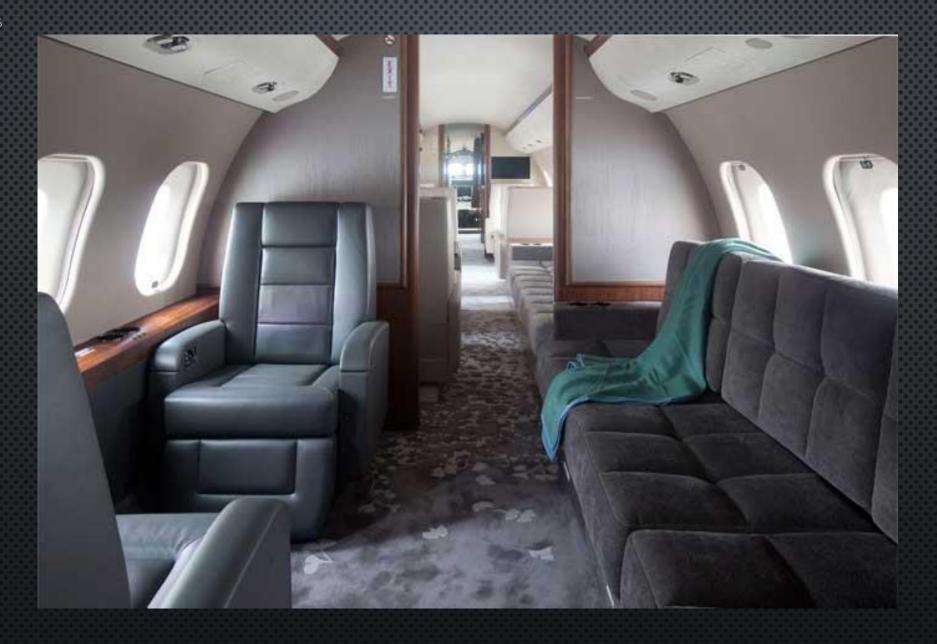

FORWARD CABIN: Club Four arrangement, with pull-out executive tables.

MID CABIN: Classic four-place dining / conference area opposite a three-place sofa.

AFT CABIN: Two individual chairs with an additional three-place sofa opposite separated from main cabin by a sliding door. Enclosed Large Owner's Lavatory w/Full Amenities and Access to Luggage Compartment.