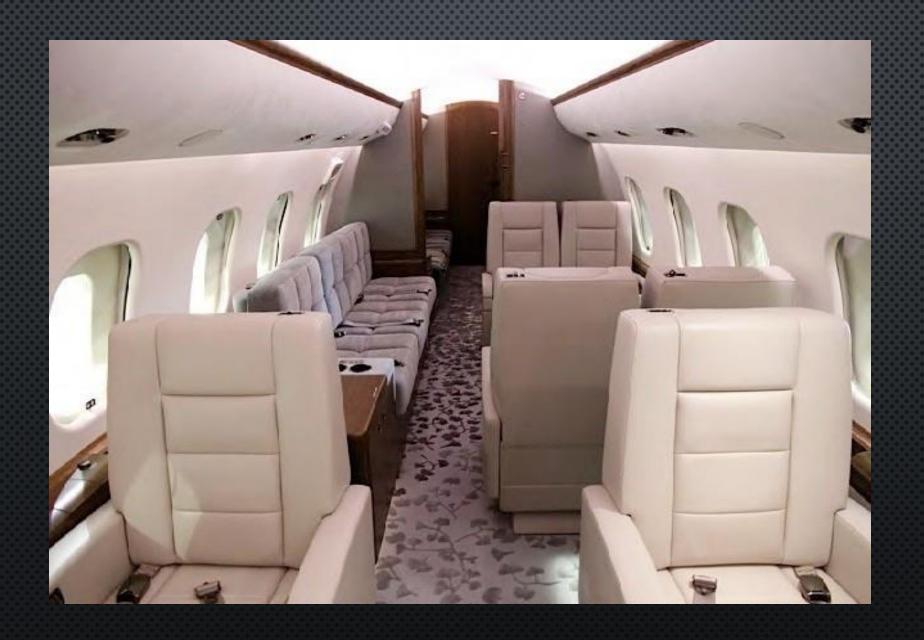

FORWARD CABIN: Club Four arrangement, with pull-out executive tables.

MID CABIN: Classic four-place dining / conference area opposite a three-place sofa.

AFT CABIN: Two individual chairs with an additional three-place sofa opposite separated from main cabin by a sliding door. Enclosed Large Owner's Lavatory w/Full Amenities and Access to Luggage Compartment.