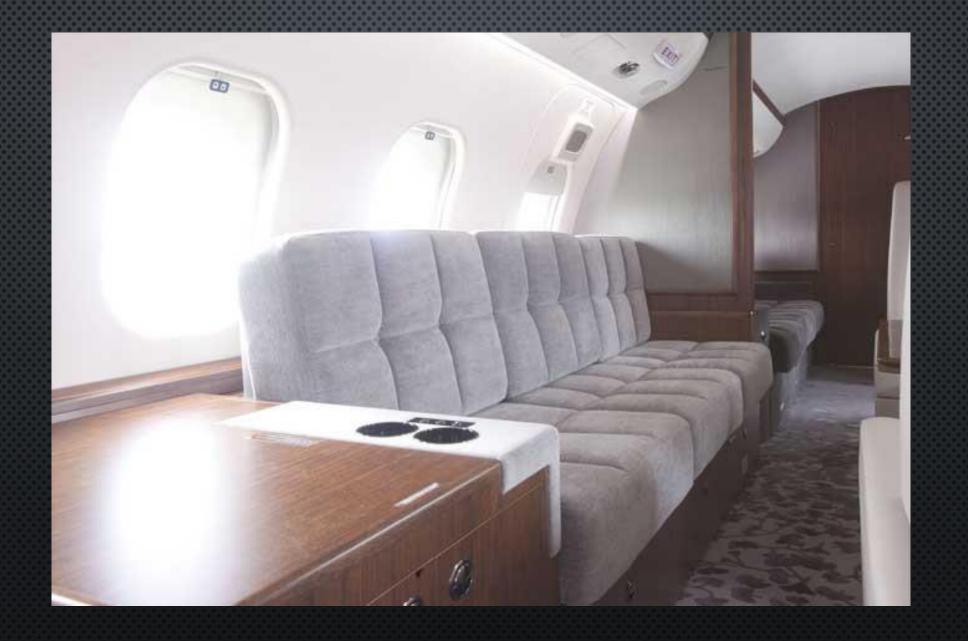

FORWARD CABIN: Club Four arrangement, with pull-out executive tables.

MID CABIN: Classic four-place dining / conference area opposite a three-place sofa.

AFT CABIN: Two individual chairs with an additional three-place sofa opposite separated from main cabin by a sliding door. Enclosed Large Owner's Lavatory w/Full Amenities and Access to Luggage Compartment.