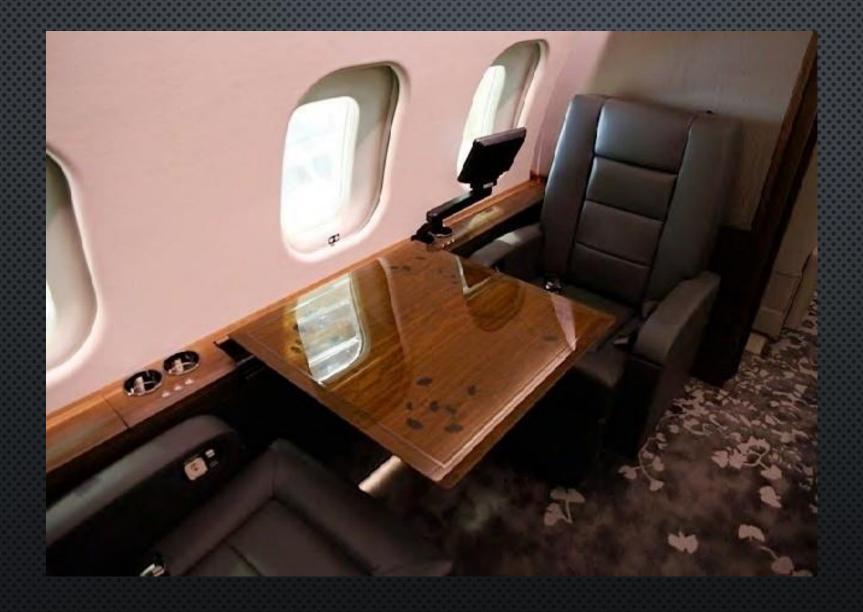

FORWARD CABIN: Club Four arrangement, with pull-out executive tables.

MID CABIN: Classic four-place dining / conference area opposite a three-place sofa.

AFT CABIN: Two individual chairs with an additional three-place sofa opposite separated from main cabin by a sliding door. Enclosed Large Owner's Lavatory w/Full Amenities and Access to Luggage Compartment.