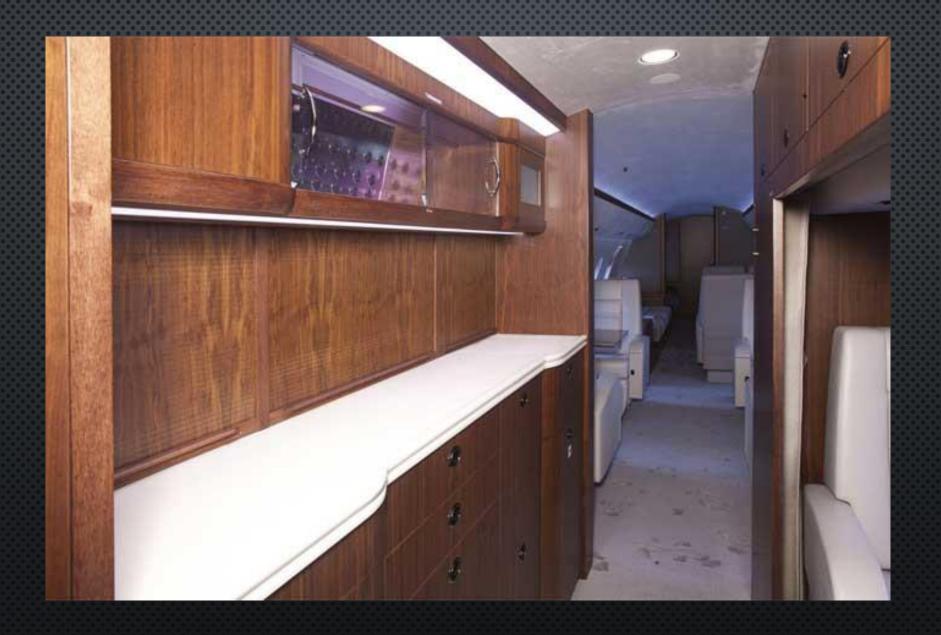

#### AFT OF ENTRY DOOR:

Forward Full Service Galley (RS) with Nespresso coffee maker, Microwave and High Temp. Ovens, Enclosed Crew Rest Area and Crew Lavatory Separated From Forward Cabin By Galley Sliding Door.

#### **AFT OF ENTRY DOOR:**

Forward Full Service Galley (RS) with Nespresso coffee maker, Microwave and High Temp. Ovens, Enclosed Crew Rest Area and Crew Lavatory Separated From Forward Cabin By Galley Sliding Door.