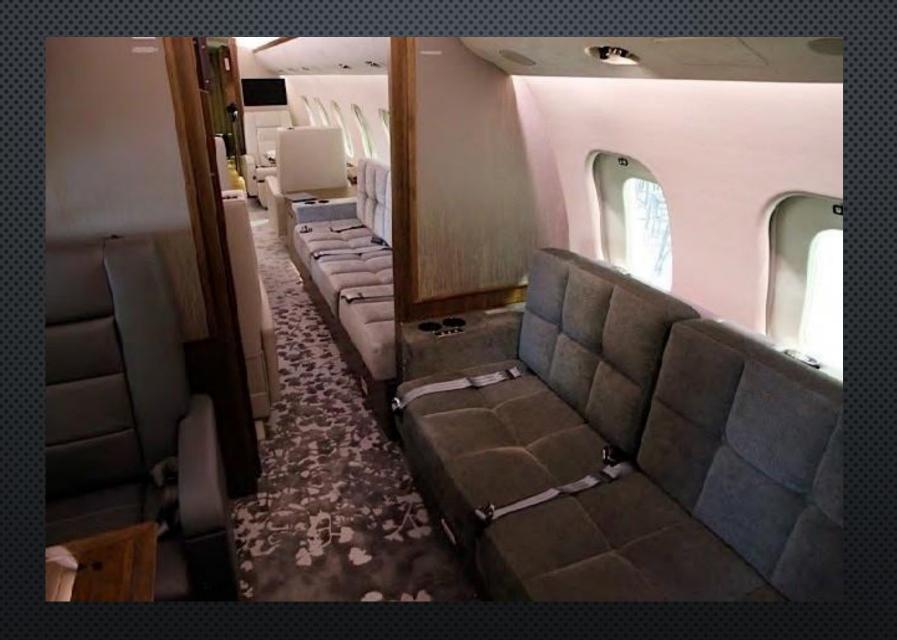

FORWARD CABIN: Club Four arrangement, with pull-out executive tables.

MID CABIN: Classic four-place dining / conference area opposite a three-place sofa.

AFT CABIN: Two individual chairs with an additional three-place sofa opposite separated from main cabin by a sliding door. Enclosed Large Owner's Lavatory w/Full Amenities and Access to Luggage Compartment.