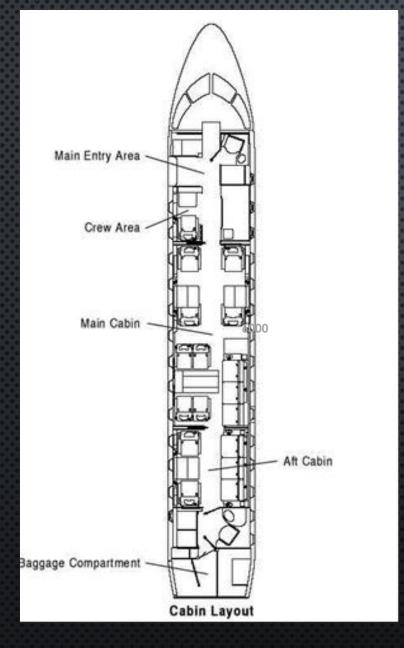

(reduced sound levels, higher standard cabin entertainment), tastefully

configured in four separate sections:

#### AFT OF ENTRY DOOR:

Forward Full Service Galley (RS) with Nespresso coffee maker, Microwave and High Temp. Ovens, Enclosed Crew Rest Area and Crew Lavatory Separated From Forward Cabin By Galley Sliding Door.

FORWARD CABIN: Club Four arrangement, with pull-out executive tables.

MID CABIN: Classic four-place dining / conference area opposite a three-place sofa.

AFT CABIN: Two individual chairs with an additional three-place sofa opposite separated from main cabin by a sliding door. Enclosed Large Owner's Lavatory w/Full Amenities and Access to Luggage Compartment.

#### **AFT OF ENTRY DOOR:**

Forward Full Service Galley (RS) with Nespresso coffee maker, Microwave and High Temp. Ovens, Enclosed Crew Rest Area and Crew Lavatory Separated From Forward Cabin By Galley Sliding Door.