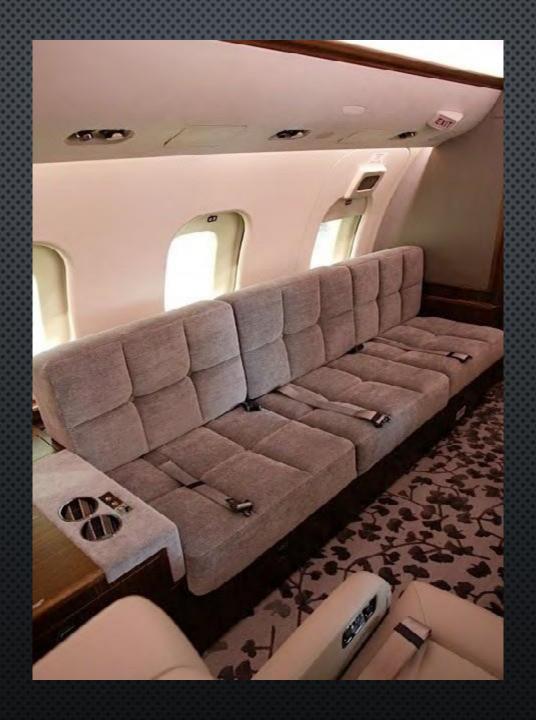

FORWARD CABIN: Club Four arrangement, with pull-out executive tables.

MID CABIN: Classic four-place dining / conference area opposite a three-place sofa.

AFT CABIN: Two individual chairs with an additional three-place sofa opposite separated from main cabin by a sliding door. Enclosed Large Owner's Lavatory w/Full Amenities and Access to Luggage Compartment.